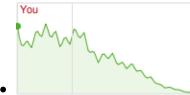

# Your Analysis (Vertical line = Average)

You scored 0% on Masculine, higher than 3% of your peers.

You scored 43% on Feminine, higher than 53% of your peers.